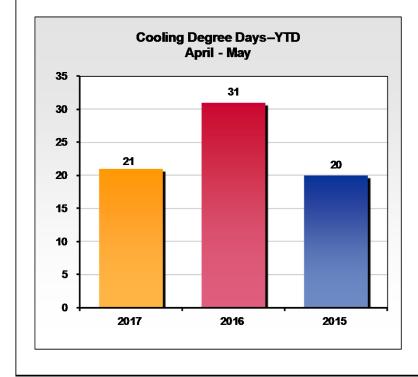

| Monthly Cooling Degree Days |      |      |      |
|-----------------------------|------|------|------|
|                             | 2017 | 2016 | 2015 |
| April                       | 0    | 1    | 2    |
| Мау                         | 21   | 30   | 18   |
| June                        |      | 228  | 150  |
| July                        |      | 294  | 282  |
| August                      |      | 253  | 204  |
| September                   |      | 76   | 134  |
| Total                       | 21   | 882  | 790  |