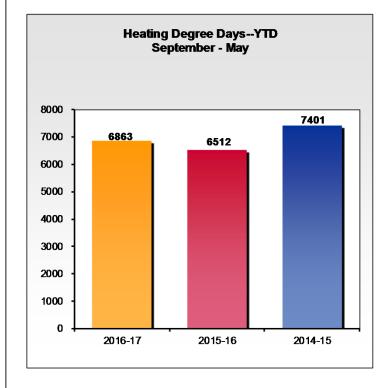

| Monthly Heating Degree Days |           |           |         |
|-----------------------------|-----------|-----------|---------|
|                             | 2016-2017 | 2015-2016 | 2014-15 |
| September                   | 100       | 71        | 139     |
| October                     | 392       | 403       | 475     |
| November                    | 699       | 776       | 1210    |
| December                    | 1499      | 1258      | 1238    |
| January                     | 1496      | 1490      | 1402    |
| February                    | 946       | 1038      | 1380    |
| March                       | 947       | 747       | 858     |
| April                       | 543       | 529       | 443     |
| Мау                         | 241       | 200       | 256     |
| Total                       | 6863      | 6512      | 7401    |