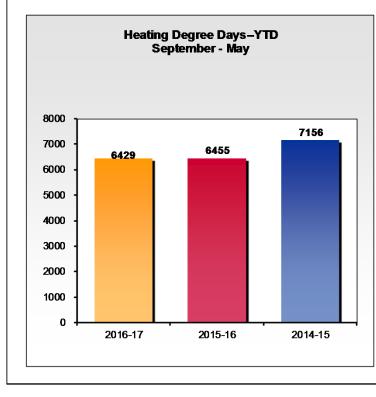

| Monthly Heating Degree Days |           |           |         |
|-----------------------------|-----------|-----------|---------|
|                             | 2016-2017 | 2015-2016 | 2014-15 |
| September                   | 70        | 63        | 130     |
| October                     | 383       | 376       | 450     |
| November                    | 674       | 795       | 1158    |
| December                    | 1389      | 1194      | 1186    |
| January                     | 1357      | 1468      | 1365    |
| February                    | 925       | 1100      | 1379    |
| March                       | 910       | 764       | 820     |
| April                       | 474       | 482       | 431     |
| May                         | 247       | 213       | 237     |
| Total                       | 6429      | 6455      | 7156    |