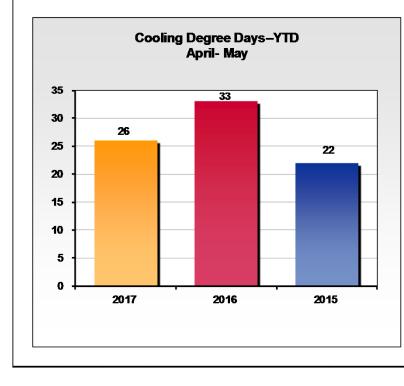

| Monthly Cooling Degree Days |  |  |  |
|-----------------------------|--|--|--|
|                             |  |  |  |
| 4                           |  |  |  |
| 18                          |  |  |  |
| 39                          |  |  |  |
| 36                          |  |  |  |
| 78                          |  |  |  |
| 33                          |  |  |  |
| 08                          |  |  |  |
|                             |  |  |  |